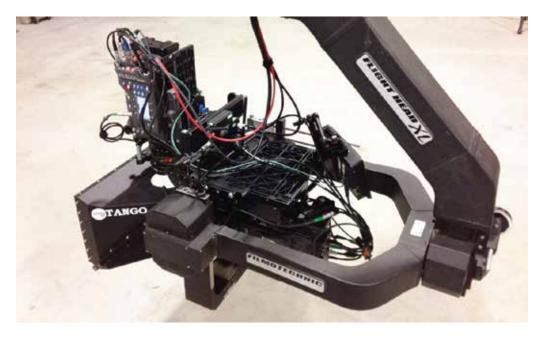

## FLIGHT HEAD XL

## Designed For Today's Large 3D Rigs

The Filmotechnic Flighthead XL is a 3 Axis Gyro Stabilized head which carries up to 100lb of weight. Built on same design geometry as Flight Head 7, it's perfect for three camera VFX arrays and 3D camera systems like the Pace, Quasar and Tango.

## **COMPATIBLE SYSTEMS**

- Pace
- Quasar
- Tango
- RVRD Multi Camera Arrays