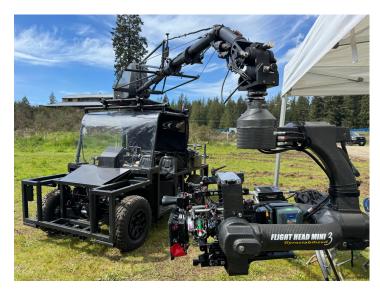

## The Pinnacle of Electric Camera Vehicles

REV is the most versatile camera vehicle out there. It features full electric operation, achieving speeds of up to 100 km/hr and accelerating from 0 to 90 km/hr in just 3 seconds. With the capacity to carry a crew of four on board, REV is designed to meet the needs of any filming scenario. It supports a limitless array of payloads, including the F27 Telescopic Crane, Filmotechnic U-Crane Dynamic, shock mount gimbal, and much more.