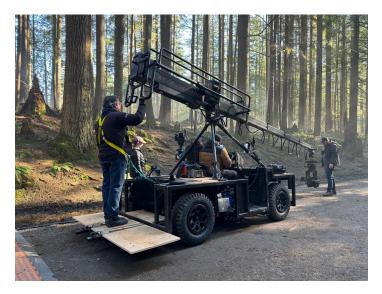

## The Pinnacle of Electric Camera Vehicles

REV is the most versatile camera vehicle out there. It features full electric operation, achieving speeds of up to 100 km/hr and accelerating from 0 to 90 km/hr in just 3 seconds. With the capacity to carry a crew of four on board, REV is designed to meet the needs of any filming scenario. It supports a limitless array of payloads, including the F27 Telescopic Crane, Filmotechnic U-Crane Dynamic, shock mount gimbal, and much more.

Whether you're working in a studio, shooting indoors or outdoors, or filming around animals and in sensitive environments, REV excels in every situation.