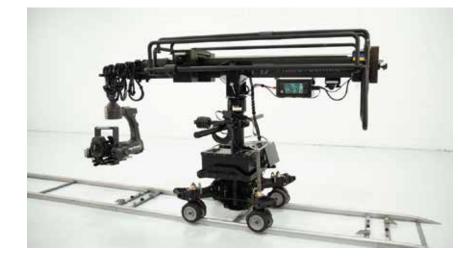

## Compact & Ultra-Lightweight Telescopic Crane

The Filmotechnic F17 Telescopic Camera Crane is an ultra-lightweight carbon fiber arm weighing in at only 150lbs. It telescopes from 4'7" to 16'8" and supports payloads up to 60lbs, making it an incredibly versatile crane for the tightest and hard to reach locations. The F17 has electronic arc compensation, electronic limits and timelapse mode (moving at 1ft per minute).

## SPECIFICATIONS

Telescopic Travel – 12' 1" Arm Fully Retracted – 4' 7" Arm Fully Extended – 16' 8" Arm Back End – 4' 2" Vertical Travel on the Column – 18" Max Payload – 60lbs Base Weight – 200 lbs Arm Weight – 150 lbs Base Width with outriggers – 39" Base Width with outriggers – 31" Base Width with legs folded – 21" Base Length with outriggers – 39"